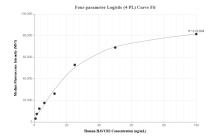

## Selected Validation Data

Cytometric bead array standard curve of MP01083-1, TIM3 Recombinant Matched Antibody Pair, PBS Only. Capture antibody: 84183-4-PBS. Detection antibody: 84183-1-PBS. Standard: RP02340. Range: 0.781-50 ng/mL