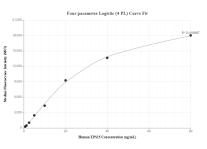

Cytometric bead array standard curve of MP01095-2, EPS15 Recombinant Matched Antibody Pair, PBS Only. Capture antibody: 84179-2-PBS. Detection antibody: 84179-4-PBS. Standard: Ag35282. Range: 0.625-80 ng/mL

Cytometric bead array standard curve of MP01095-3, EPS15 Recombinant Matched Antibody Pair, PBS Only. Capture antibody: 84179-4-PBS. Detection antibody: 84179-3-PBS. Standard: Ag35282. Range: 0.625-80 ng/mL