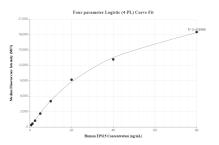

## Selected Validation Data

Cytometric bead array standard curve of MP01095-1, EPS15 Recombinant Matched Antibody Pair, PBS Only. Capture antibody: 84179-1-PBS. Detection antibody: 84179-4-PBS. Standard: Ag35282. Range: 0.625-80 ng/mL