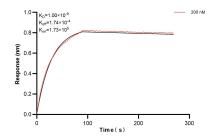

Biolayer interferometry (BLl) kinetic assay of 84179-4-PBS against Human EPS15 was performed. The affinity constant is 1.00 nM.