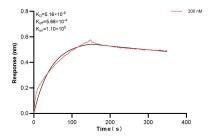

## Selected Validation Data

Cytometric bead array standard curve of MP01095-2, EPS15 Recombinant Matched Antibody Pair, PBS Only. Capture antibody: 84179-2-PBS. Detection antibody: 84179-4-PBS. Standard: Ag35282. Range: 0.625-80 ng/mL Biolayer interferometry (BLl) kinetic assay of 84179-2-PBS against Human EPS15 was performed. The affinity constant is 5.16 nM.