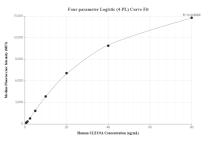

## Selected Validation Data

Cytometric bead array standard curve of MP01088-1, CLEC9A Recombinant Matched Antibody Pair, PBS Only. Capture antibody: 84176-4-PBS. Detection antibody: 84176-2-PBS. Standard: Eg1444. Range: 0.625-80 ng/mL Cytometric bead array standard curve of MP01088-3, CLEC9A Recombinant Matched Antibody Pair, PBS Only. Capture antibody: 84176-3-PBS. Detection antibody: 84176-2-PBS. Standard: Eg1444. Range: 0.625-80 ng/mL