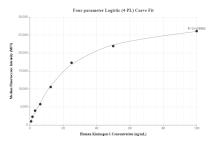

Serum of six individual healthy human donors was measured. The human Kininogen-1 concentration of detected samples was determined to be 21,735.55 ng/mL with a range of 2,325.73 - 45,247.60 ng/mL

Cytometric bead array standard curve of MP01081-1, Kininogen-1 Recombinant Matched Antibody Pair, PBS Only. Capture antibody: 84175-4-PBS. Detection antibody: 84175-3-PBS. Standard: Eg1162. Range: 0.781-100 ng/mL

Cytometric bead array standard curve of MP01081-2, Kininogen-1 Recombinant Matched Antibody Pair, PBS Only. Capture antibody: 84175-4-PBS. Detection antibody: 84175-2-PBS. Standard: Eg1162. Range: 0.781-100 ng/mL

Cytometric bead array standard curve of MP01081-3, Kininogen-1 Recombinant Matched Antibody Pair, PBS Only. Capture antibody: 84175-4-PBS. Detection antibody: 84175-1-PBS. Standard: Eg1162. Range: 0.781-100 ng/mL