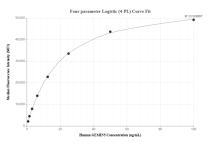

# Selected Validation Data

Cytometric bead array standard curve of MP01070-2, GEMIN5 Recombinant Matched Antibody Pair, PBS Only. Capture antibody: 84171-4-PBS. Detection antibody: 84171-2-PBS. Standard: Ag19220. Range: 0.781-100 ng/mL Cytometric bead array standard curve of MP01070-3, GEMIN5 Recombinant Matched Antibody Pair, PBS Only. Capture antibody: 84171-4-PBS. Detection antibody: 84171-3-PBS. Standard: Ag19220. Range: 0.781-100 ng/mL