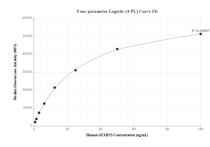

# Selected Validation Data

Cytometric bead array standard curve of MP01070-2, GEMIN5 Recombinant Matched Antibody Pair, PBS Only. Capture antibody: 84171-4-PBS. Detection antibody: 84171-2-PBS. Standard: Ag19220. Range: 0.781-100 ng/mL Cytometric bead array standard curve of MP01070-3, GEMIN5 Recombinant Matched Antibody Pair, PBS Only. Capture antibody: 84171-4-PBS. Detection antibody: 84171-3-PBS. Standard: Ag19220. Range: 0.781-100 ng/mL