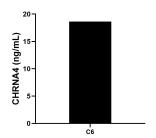

The mean CHRNA4 concentration was determined to be 18.6 ng/mL in C6 cell extract based on a 4.9 mg/mL extract load.

Cytometric bead array standard curve of MP01101-1, CHRNA4 Recombinant Matched Antibody Pair, PBS Only. Capture antibody: 84168-3-PBS. Detection antibody: 84168-1-PBS. Standard: Ag16584. Range: 0.781-100 ng/mL