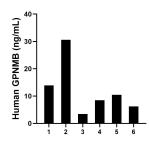

Plasma of six individual healthy human donors was measured. The GPNMB concentration of detected samples was determined to be 12.18 ng/mL with a range of 3.43-30.61 ng/mL

Serum of six individual healthy human donors was measured. The GPNMB concentration of detected samples was determined to be 5.69 ng/mL with a range of 3.96-8.17 ng/mL