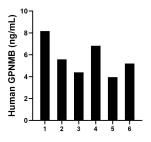

Plasma of six individual healthy human donors was measured. The GPNMB concentration of detected samples was determined to be 12.18 ng/mL with a range of 3.43-30.61 ng/mL

Serum of six individual healthy human donors was measured. The GPNMB concentration of detected samples was determined to be 5.69 ng/mL with a range of 3.96-8.17 ng/mL