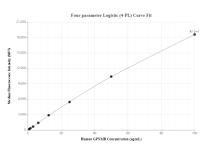

## Selected Validation Data

Sandwich ELISA standard curve of MP01096-1, Human GPNMB Recombinant Matched Antibody Pair - PBS only. 84160-3-PBS was coated to a plate as the capture antibody and incubated with serial dilutions of standard Ag14124, 84160-2-PBS was HRP conjugated as the detection antibody. Range: 0.781-50 ng/mL