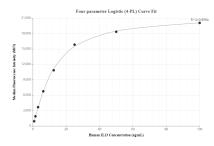

# Selected Validation Data

Cytometric bead array standard curve of MP01078-1, IL-13 Recombinant Matched Antibody Pair, PBS Only. Capture antibody: 84158-1-PBS. Detection antibody: 84158-4-PBS. Standard: Eg0061. Range: 0.781-100 ng/mL