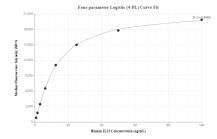

## Selected Validation Data

Cytometric bead array standard curve of MP01078-2, IL-13 Recombinant Matched Antibody Pair, PBS Only. Capture antibody: 84158-2-PBS. Detection antibody: 84158-3-PBS. Standard: Eg0061. Range: 0.781-100 ng/mL