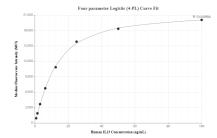

## Selected Validation Data

Cytometric bead array standard curve of MP01078-1, IL-13 Recombinant Matched Antibody Pair, PBS Only. Capture antibody: 84158-1-PBS. Detection antibody: 84158-4-PBS. Standard: Eg0061. Range: 0.781-100 ng/mL