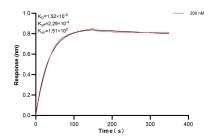

Biolayer interferometry (BLI) kinetic assay of 84153-2-PBS against Human AMH was performed. The affinity constant is 1.52 nM.