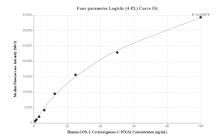

## **Selected Validation Data**

Cytometric bead array standard curve of MP01068-1, COX-1/Cyclooxygenase-1 Recombinant Matched Antibody Pair, PBS Only. Capture antibody: 84151-3-PBS. Detection antibody: 84151-1-PBS. Standard: Ag4055. Range: 0.781-100 ng/mL