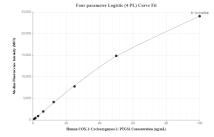

Cytometric bead array standard curve of MP01068-3, COX-1/Cyclooxygenase-1 Recombinant Matched Antibody Pair, PBS Only. Capture antibody: 84151-2-PBS. Detection antibody: 84151-3-PBS. Standard: Ag4055. Range: 0.781-100 ng/mL