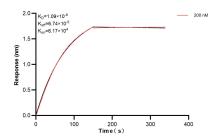

Biolayer interferometry (BLL) kinetic assay of 84151-3-PBS against Human COX-1/Cyclooxygenase-1 was performed. The affinity constant is 1.09 nM.