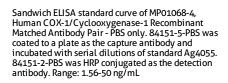

## **Selected Validation Data**

The mean COX-1/Cyclooxygenase-1 concentration was determined to be 92.92 ng/mL in A549 cell extract based on a 2.5 mg/mL extract load.

Cytometric bead array standard curve of MP01068-2, COX-1/Cyclooxygenase-1 Recombinant Matched Antibody Pair, PBS Only. Capture antibody: 84151-2-PBS. Detection antibody: 84151-1-PBS. Standard: Ag4055. Range: 0.781-100 ng/mL