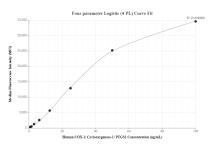

## **Selected Validation Data**

The mean COX-1/Cyclooxygenase-1 concentration was determined to be 92.92 ng/mL in A549 cell extract based on a 2.5 mg/mL extract load.

Cytometric bead array standard curve of MP01068-2, COX-1/Cyclooxygenase-1 Recombinant Matched Antibody Pair, PBS Only. Capture antibody: 84151-2-PBS. Detection antibody: 84151-1-PBS. Standard: Ag4055. Range: 0.781-100 ng/mL