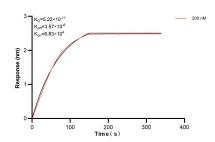

Biolayer interferometry (BLL) kinetic assay of 84151-2-PBS against Human COX-1/Cyclooxygenase-1 was performed. The affinity constant is 52.2 pM.