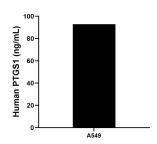

## **Selected Validation Data**

The mean COX-1/Cyclooxygenase-1 concentration was determined to be 92.92 ng/mL in A549 cell extract based on a 2.5 mg/mL extract load.

Cytometric bead array standard curve of MP01068-2, COX-1/Cyclooxygenase-1 Recombinant Matched Antibody Pair, PBS Only. Capture antibody: 84151-2-PBS. Detection antibody: 84151-1-PBS. Standard: Ag4055. Range: 0.781-100 ng/mL