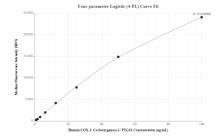

Cytometric bead array standard curve of MP01068-3, COX-1/Cyclooxygenase-1 Recombinant Matched Antibody Pair, PBS Only. Capture antibody: 84151-2-PBS. Detection antibody: 84151-3-PBS. Standard: Ag4055. Range: 0.781-100 ng/mL