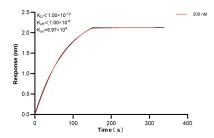

Biolayer interferometry (BLL) kinetic assay of 84151-1-PBS against Human COX-1/Cyclooxygenase-1 was performed. The affinity constant is below 1 pM.