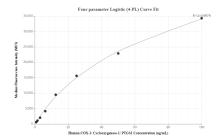

## **Selected Validation Data**

Cytometric bead array standard curve of MP01068-1, COX-1/Cyclooxygenase-1 Recombinant Matched Antibody Pair, PBS Only. Capture antibody: 84151-3-PBS. Detection antibody: 84151-1-PBS. Standard: Ag4055. Range: 0.781-100 ng/mL