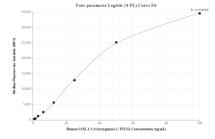

Cytometric bead array standard curve of MP01068-2, COX-1/Cyclooxygenase-1 Recombinant Matched Antibody Pair, PBS Only. Capture antibody: 84151-2-PBS. Detection antibody: 84151-1-PBS. Standard: Ag4055. Range: 0.781-100 ng/mL