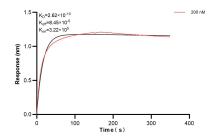

Biolayer interferometry (BLL) kinetic assay of 84149-2-PBS against Human ARHGEF11 was performed. The affinity constant is 0.262 nM.