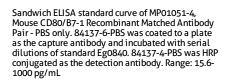

Serum of five mice was measured. The mouse CD80/B7-1 concentration of detected samples was determined to be 1,731.45 pg/mL with a range of 1,416.7 - 2,090.4 ng/mL

Cytometric bead array standard curve of MP01051-1, MOUSE CD80 Recombinant Matched Antibody Pair, PBS Only. Capture antibody: 84137-2-PBS. Detection antibody: 84137-4-PBS. Standard: Eg0840. Range: 0.313-40 ng/mL

Cytometric bead array standard curve of MP01051-2, MOUSE CD80 Recombinant Matched Antibody Pair, PBS Only. Capture antibody: 84137-4-PBS. Detection antibody: 84137-1-PBS. Standard: Eg0840. Range: 0.313-40 ng/mL