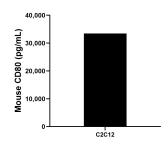

## **Selected Validation Data**

The mean CD80/B7-1 concentration was determined to be 33,454.1 pg/mL in C2C12 cell extract based on a 3.2 mg/mL extract load.

Mouse spleen tissue was cultured in RPMI supplemented with 10% fetal bovine serum, 5  $\,\mu$  M  $\beta$ -mercaptoethanol, 2 mM L-glutamine, 100 U/mL penicillin, and 100  $\,\mu$  g/mL streptomycin sulfate. An aliquot of the cell culture supernate was removed, assayed for mouse CD80/B7-1, and measured 10.44 pg/mL