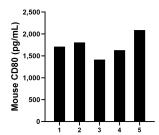

Serum of five mice was measured. The mouse CD80/B7-1 concentration of detected samples was determined to be 1,731.45 pg/mL with a range of 1,416.7 - 2,090.4 ng/mL

Cytometric bead array standard curve of MP01051-1, MOUSE CD80 Recombinant Matched Antibody Pair, PBS Only. Capture antibody: 84137-2-PBS. Detection antibody: 84137-4-PBS. Standard: Eg0840. Range: 0.313-40 ng/mL