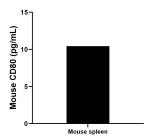

## **Selected Validation Data**

The mean CD80/B7-1 concentration was determined to be 33,454.1 pg/mL in C2C12 cell extract based on a 3.2 mg/mL extract load.

Mouse spleen tissue was cultured in RPMI supplemented with 10% fetal bovine serum, 5  $\,\mu$  M  $\beta$ -mercaptoethanol, 2 mM L-glutamine, 100 U/mL penicillin, and 100  $\,\mu$  g/mL streptomycin sulfate. An aliquot of the cell culture supernate was removed, assayed for mouse CD80/B7-1, and measured 10.44 pg/mL