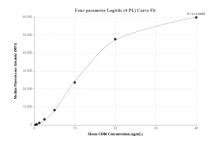

Serum of five mice was measured. The mouse CD80/B7-1 concentration of detected samples was determined to be 1,731.45 pg/mL with a range of 1,416.7 - 2,090.4 ng/mL

Cytometric bead array standard curve of MP01051-1, MOUSE CD80 Recombinant Matched Antibody Pair, PBS Only. Capture antibody: 84137-2-PBS. Detection antibody: 84137-4-PBS. Standard: Eg0840. Range: 0.313-40 ng/mL

Cytometric bead array standard curve of MP01051-2, MOUSE CD80 Recombinant Matched Antibody Pair, PBS Only. Capture antibody: 84137-4-PBS. Detection antibody: 84137-1-PBS. Standard: Eg0840. Range: 0.313-40 ng/mL