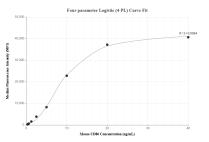

## Selected Validation Data

Cytometric bead array standard curve of MP01051-1, MOUSE CD80 Recombinant Matched Antibody Pair, PBS Only. Capture antibody: 84137-2-PBS. Detection antibody: 84137-4-PBS. Standard: Eg0840. Range: 0.313-40 ng/mL Cytometric bead array standard curve of MP01051-3, MOUSE CD80 Recombinant Matched Antibody Pair, PBS Only. Capture antibody: 84137-2-PBS. Detection antibody: 84137-3-PBS. Standard: Eg0840. Range: 0.313-40 ng/mL