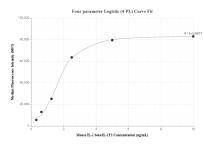

# Selected Validation Data

Cytometric bead array standard curve of MP01046-2, MOUSE IL-1 beta Recombinant Matched Antibody Pair, PBS Only. Capture antibody: 84136-2-PBS. Detection antibody: 84136-4-PBS. Standard: Eg1577. Range: 0.313-10 ng/mL