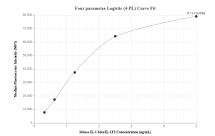

## Selected Validation Data

Cytometric bead array standard curve of MP01046-1, MOUSE IL-1 beta Recombinant Matched Antibody Pair, PBS Only. Capture antibody: 84136-2-PBS. Detection antibody: 84136-3-PBS. Standard: Eg1577. Range: 0.313-5 ng/mL