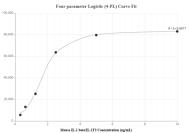

## Selected Validation Data

Cytometric bead array standard curve of MP01046-1, MOUSE IL-1 beta Recombinant Matched Antibody Pair, PBS Only. Capture antibody: 84136-2-PBS. Detection antibody: 84136-3-PBS. Standard: Eg1577. Range: 0.313-5 ng/mL Cytometric bead array standard curve of MP01046-2, MOUSE IL-1 beta Recombinant Matched Antibody Pair, PBS Only. Capture antibody: 84136-2-PBS. Detection antibody: 84136-4-PBS. Standard: Eg1577. Range: 0.313-10 ng/mL