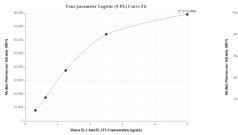

## Selected Validation Data

Cytometric bead array standard curve of MP01046-1, MOUSE IL-1 beta Recombinant Matched Antibody Pair, PBS Only. Capture antibody: 84136-2-PBS. Detection antibody: 84136-3-PBS. Standard: Eg1577. Range: 0.313-5 ng/mL Cytometric bead array standard curve of MP01046-2, MOUSE IL-1 beta Recombinant Matched Antibody Pair, PBS Only. Capture antibody: 84136-2-PBS. Detection antibody: 84136-4-PBS. Standard: Eg1577. Range: 0.313-10 ng/mL