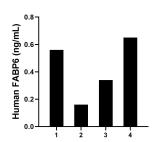

## **Selected Validation Data**

Serum of four individual healthy human donors was measured. The human FABP6 concentration of detected samples was determined to be 0.43 ng/mL with a range of 0.16 - 0.65 ng/mL