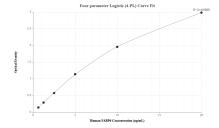

Cytometric bead array standard curve of MP01052-1, FABP6 Recombinant Matched Antibody Pair, PBS Only. Capture antibody: 84132-2-PBS. Detection antibody: 84132-1-PBS. Standard: Ag4788. Range: 0.625-80 ng/mL