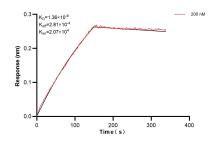

Biolayer interferometry (BLL) kinetic assay of 84129-4-PBS against Human RAB9A was performed. The affinity constant is 13.6 nM.