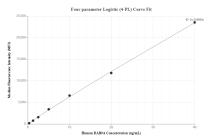

## **Selected Validation Data**

Cytometric bead array standard curve of MP01043-1, RAB9A Recombinant Matched Antibody Pair, PBS Only. Capture antibody: 84129-4-PBS. Detection antibody: 84129-3-PBS. Standard: Ag1969. Range: 0.313-40 ng/mL

Cytometric bead array standard curve of MP01043-2, RAB9A Recombinant Matched Antibody Pair, PBS Only. Capture antibody: 84129-4-PBS. Detection antibody: 84129-2-PBS. Standard: Ag1969. Range: 0.313-40 ng/mL

Cytometric bead array standard curve of MP01043-3, RAB9A Recombinant Matched Antibody Pair, PBS Only. Capture antibody: 84129-4-PBS. Detection antibody: 84129-1-PBS. Standard: Ag1969. Range: 0.313-40 ng/mL