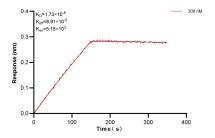

## Selected Validation Data

Cytometric bead array standard curve of MP01043-1, RAB9A Recombinant Matched Antibody Pair, PBS Only. Capture antibody: 84129-4-PBS. Detection antibody: 84129-3-PBS. Standard: Ag1969. Range: 0.313-40 ng/mL Biolayer interferometry (BLL) kinetic assay of 84129-3-PBS against Human RAB9A was performed. The affinity constant is 17.3 nM.