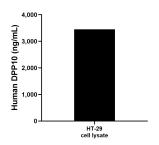

## **Selected Validation Data**

HT-29 cell lysate was measured. The human DPP10 concentration of detected samples was determined to be 3,448.25 ng/mL (based on a 4.4 mg/mL extract load)

Cytometric bead array standard curve of MP01035-1, DPP10 Recombinant Matched Antibody Pair, PBS Only. Capture antibody: 84127-3-PBS. Detection antibody: 84127-2-PBS. Standard: Ag3231. Range: 0.625-40 ng/mL