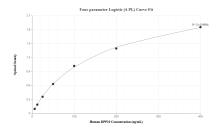

## **Selected Validation Data**

HT-29 cell lysate was measured. The human DPP10 concentration of detected samples was determined to be 3,448.25 ng/mL (based on a 4.4 mg/mL extract load)

Cytometric bead array standard curve of MP01035-1, DPP10 Recombinant Matched Antibody Pair, PBS Only. Capture antibody: 84127-3-PBS. Detection antibody: 84127-2-PBS. Standard: Ag3231. Range: 0.625-40 ng/mL