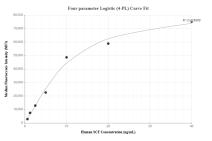

## Selected Validation Data

Cytometric bead array standard curve of MP01028-2, SCF Recombinant Matched Antibody Pair, PBS Only. Capture antibody: 84118-2-PBS. Detection antibody: 84118-1-PBS. Standard: Eg0112. Range: 0.625-40 ng/mL Cytometric bead array standard curve of MP01028-3, SCF Recombinant Matched Antibody Pair, PBS Only. Capture antibody: 84118-4-PBS. Detection antibody: 84118-1-PBS. Standard: Eg0112. Range: 0.625-40 ng/mL