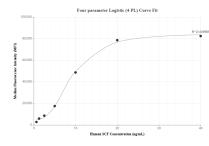

## Selected Validation Data

Cytometric bead array standard curve of MP01028-2, SCF Recombinant Matched Antibody Pair, PBS Only. Capture antibody: 84118-2-PBS. Detection antibody: 84118-1-PBS. Standard: Eg0112. Range: 0.625-40 ng/mL Cytometric bead array standard curve of MP01028-3, SCF Recombinant Matched Antibody Pair, PBS Only. Capture antibody: 84118-4-PBS. Detection antibody: 84118-1-PBS. Standard: Eg0112. Range: 0.625-40 ng/mL