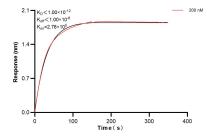

### Selected Validation Data

Cytometric bead array standard curve of MP01018-3, PPID Recombinant Matched Antibody Pair, PBS Only. Capture antibody: 84115-3-PBS. Detection antibody: 84115-4-PBS. Standard: Ag3409. Range: 0.625-80 ng/mL Biolayer interferometry (BLI) kinetic assay of 84115-4-PBS against Human PPID was performed. The affinity constant is below 1 pM.