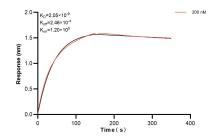

Biolayer interferometry (BLL) kinetic assay of 84115-3-PBS against Human PPID was performed. The affinity constant is 2.05 nM.