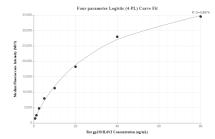

## Selected Validation Data

Cytometric bead array standard curve of MP01049-3, RAT gp130/IL6ST Recombinant Matched Antibody Pair, PBS Only. Capture antibody: 84113-3-PBS. Detection antibody: 84113-2-PBS. Standard: Eg0857. Range: 0.625-80 ng/mL