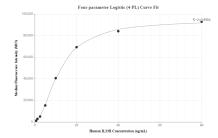

## Selected Validation Data

Cytometric bead array standard curve of MP01048-1, IL23R Recombinant Matched Antibody Pair, PBS Only. Capture antibody: 84112-4-PBS. Detection antibody: 84112-2-PBS. Standard: Eg0853. Range: 0.625-80 ng/mL