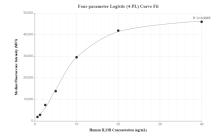

Cytometric bead array standard curve of MP01048-3, IL23R Recombinant Matched Antibody Pair, PBS Only. Capture antibody: 84112-4-PBS. Detection antibody: 84112-3-PBS. Standard: Eg0853. Range: 0.625-40 ng/mL