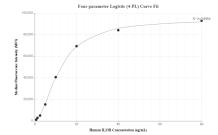

## Selected Validation Data

Cytometric bead array standard curve of MP01048-1, IL23R Recombinant Matched Antibody Pair, PBS Only. Capture antibody: 84112-4-PBS. Detection antibody: 84112-2-PBS. Standard: Eg0853. Range: 0.625-80 ng/mL

Cytometric bead array standard curve of MP01048-2, IL23R Recombinant Matched Antibody Pair, PBS Only. Capture antibody: 84112-1-PBS. Detection antibody: 84112-2-PBS. Standard: Eg0853. Range: 0.625-80 ng/mL