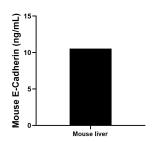

The mean E-Cadherin concentration was determined to be 10.6 ng/mL in mouse liver tissue extract based on a 5.0 mg/mL extract load.

Serum of six mice was measured. The E-Cadherin concentration of detected samples was determined to be 189.4 ng/mL with a range of 166.7-209.1 ng/mL