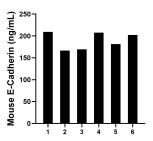

The mean E-Cadherin concentration was determined to be 10.6 ng/mL in mouse liver tissue extract based on a 5.0 mg/mL extract load.

Serum of six mice was measured. The E-Cadherin concentration of detected samples was determined to be 189.4 ng/mL with a range of 166.7-209.1 ng/mL