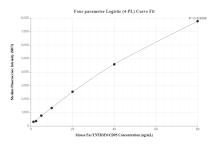

The mean Fas/CD95 concentration was determined to be 255.01 ng/mL in Jurkat cell extract based on a 1.50 mg/mL extract load.

Cytometric bead array standard curve of MP01025-1, MOUSE FAS/CD95 Recombinant Matched Antibody Pair, PBS Only. Capture antibody: 84110-3-PBS. Detection antibody: 84110-1-PBS. Standard: Eg1375. Range: 1.25-80 ng/mL