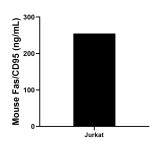

The mean Fas/CD95 concentration was determined to be 255.01 ng/mL in Jurkat cell extract based on a 1.50 mg/mL extract load.

Cytometric bead array standard curve of MP01025-1, MOUSE FAS/CD95 Recombinant Matched Antibody Pair, PBS Only. Capture antibody: 84110-3-PBS. Detection antibody: 84110-1-PBS. Standard: Eg1375. Range: 1.25-80 ng/mL