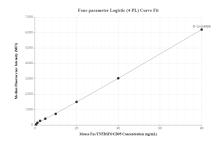

Cytometric bead array standard curve of MP01025-2, MOUSE FAS/CD95 Recombinant Matched Antibody Pair, PBS Only. Capture antibody: 84110-1-PBS. Detection antibody: 84110-2-PBS. Standard: Eg1375. Range: 0.625-80 ng/mL