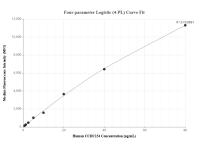

### Selected Validation Data

Cytometric bead array standard curve of MP01057-2, CCDC 134 Recombinant Matched Antibody Pair, PBS Only. Capture antibody: 84106-4-PBS. Detection antibody: 84106-1-PBS. Standard: Ag21990. Range: 0.625-80 ng/mL

Cytometric bead array standard curve of MP01057-3, CCDC 134 Recombinant Matched Antibody Pair, PBS Only. Capture antibody: 84106-1-PBS. Detection antibody: 84106-2-PBS. Standard: Ag21990. Range: 0.625-80 ng/mL

Cytometric bead array standard curve of MP01057-1, CCDC 134 Recombinant Matched Antibody Pair, PBS Only. Capture antibody: 84106-1-PBS. Detection antibody: 84106-3-PBS. Standard: Ag21990. Range: 0.625-80 ng/mL