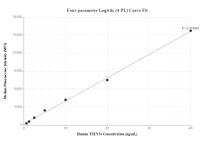

## Selected Validation Data

Cytometric bead array standard curve of MP01036-2, TSEN34 Recombinant Matched Antibody Pair, PBS Only. Capture antibody: 84102-1-PBS. Detection antibody: 84102-4-PBS. Standard: Ag35120. Range: 0.313-40 ng/mL Cytometric bead array standard curve of MP01036-3, TSEN34 Recombinant Matched Antibody Pair, PBS Only. Capture antibody: 84102-2-PBS. Detection antibody: 84102-4-PBS. Standard: Ag35120. Range: 0.625-40 ng/mL