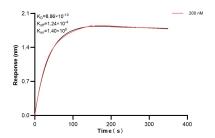

Biolayer interferometry (BLL) kinetic assay of 84100-2-PBS against Human ACMSD was performed. The affinity constant is 0.886 nM.