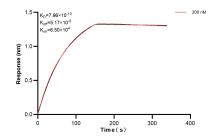

Biolayer interferometry (BLL) kinetic assay of 84100-1-PBS against Human ACMSD was performed. The affinity constant is 0.796 nM.