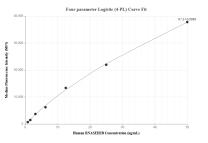

# Selected Validation Data

Cytometric bead array standard curve of MP01015-1, RNASEH2B Recombinant Matched Antibody Pair, PBS Only. Capture antibody: 84097-1-PBS. Detection antibody: 84097-5-PBS. Standard: Ag33669. Range: 0.781-100 ng/mL Cytometric bead array standard curve of MP01015-3, RNASEH2B Recombinant Matched Antibody Pair, PBS Only. Capture antibody: 84097-1-PBS. Detection antibody: 84097-3-PBS. Standard: Ag33669. Range: 0.781-50 ng/mL