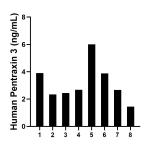

The mean Pentraxin 3 concentration was determined to be 19.1 ng/mL in HUVEC cell extract based on a 1.1 mg/mL extract load.

Serum of eight individual healthy human donors was measured. The Pentraxin 3 concentration of detected samples was determined to be 3.2 ng/mL with a range of 1.5-6.0 ng/mL