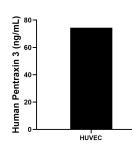

HUVEC were cultured in DMEM supplemented with 10% fetal bovine serum, 2.5 mM L-glutamine, 100 U/mL penicillin, and 100  $\mu$  g/mL streptomycin sulfate. An aliquot of the cell culture supernate was removed, assayed for human Pentraxin 3, and measured 74.4 ng/mL