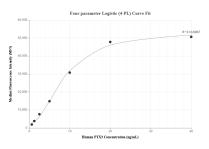

Cytometric bead array standard curve of MP01014-2, Pentraxin 3 Recombinant Matched Antibody Pair, PBS Only. Capture antibody: 84096-2-PBS. Detection antibody: 84096-1-PBS. Standard: Eg1303. Range: 0.625-40 ng/mL