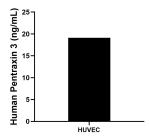

The mean Pentraxin 3 concentration was determined to be 19.1 ng/mL in HUVEC cell extract based on a 1.1 mg/mL extract load.

Serum of eight individual healthy human donors was measured. The Pentraxin 3 concentration of detected samples was determined to be 3.2 ng/mL with a range of 1.5-6.0 ng/mL