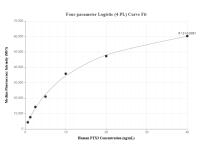

Cytometric bead array standard curve of MP01014-1, Pentraxin 3 Recombinant Matched Antibody Pair, PBS Only. Capture antibody: 84096-4-PBS. Detection antibody: 84096-2-PBS. Standard: Eg1303. Range: 0.625-40 ng/mL