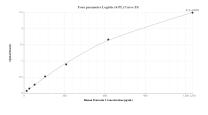

## Selected Validation Data

Sandwich ELISA standard curve of MP01014-4, Human Pentraxin 3 Recombinant Matched Antibody Pair - PBS only. 84096-2-PBS was coated to a plate as the capture antibody and incubated with serial dilutions of standard Eg1303. 84096-4-PBS was HRP conjugated as the detection antibody. Range: 19.5-1250 pg/mL