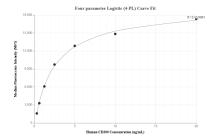

## Selected Validation Data

Cytometric bead array standard curve of MP01013-3, CD209 Recombinant Matched Antibody Pair, PBS Only. Capture antibody: 84095-5-PBS. Detection antibody: 84095-4-PBS. Standard: Eg0062. Range: 0.313-20 ng/mL