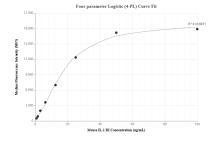

## Selected Validation Data

Cytometric bead array standard curve of MP01012-2, MOUSE IL-1R1 Recombinant Matched Antibody Pair, PBS Only. Capture antibody: 84094-2-PBS. Detection antibody: 84094-4-PBS. Standard: Eg1158. Range: 0.781-100 ng/mL