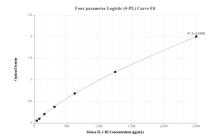

Cytometric bead array standard curve of MP01012-1, MOUSE IIL-1R1 Recombinant Matched Antibody Pair, PBS Only. Capture antibody: 84094-5-PBS. Detection antibody: 84094-1-PBS. Standard: Eg1158. Range: 0.781-100 ng/mL.