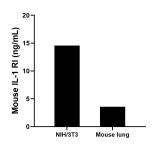

## **Selected Validation Data**

The mean IL-1R1 concentration was determined to be 14.57 ng/mL in NIH/3T3 cell extract based on a 2.5 mg/mL extract load and 3.58 ng/mL in rat lung tissue extract based on a 4.0 mg/mL extract load.