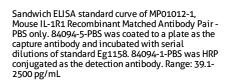

Cytometric bead array standard curve of MP01012-1, MOUSE IIL-1R1 Recombinant Matched Antibody Pair, PBS Only. Capture antibody: 84094-5-PBS. Detection antibody: 84094-1-PBS. Standard: Eg1158. Range: 0.781-100 ng/mL.