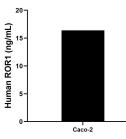

## Selected Validation Data

Sandwich ELISA standard curve of MP00987-2, Human ROR1 Recombinant Matched Antibody Pair -PBS only. 84079-3-PBS was coated to a plate as the capture antibody and incubated with serial dilutions of standard Eg0203. 84079-4-PBS was HRP conjugated as the detection antibody. Range: 0.625-40 ng/mL The mean ROR1 concentration was determined to be 16.38 ng/mL in Caco-2 cell extract based on a 1.5 mg/mL extract load.