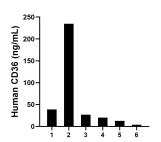

Serum of six individual healthy human donors was measured. The CD36 concentration of detected samples was determined to be 80.10 ng/mL with a range of 3.74-234.72 ng/mL

Cytometric bead array standard curve of MP00992-1, CD36 Recombinant Matched Antibody Pair, PBS Only. Capture antibody: 84078-3-PBS. Detection antibody: 84078-1-PBS. Standard: Eg1070. Range: 1.563-100 ng/mL