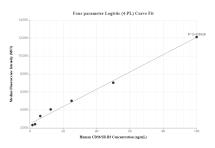

## **Selected Validation Data**

Sandwich ELISA standard curve of MP00992-4, Human CD36 Recombinant Matched Antibody Pair PBS only. 84078-3-PBS was coated to a plate as the capture antibody and incubated with serial dilutions of standard Eg1070. 84078-5-PBS was HRP conjugated as the detection antibody. Range: 7.81-250 ng/mL