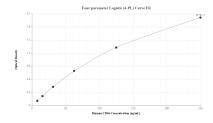

Serum of six individual healthy human donors was measured. The CD36 concentration of detected samples was determined to be 80.10 ng/mL with a range of 3.74-234.72 ng/mL

Cytometric bead array standard curve of MP00992-1, CD36 Recombinant Matched Antibody Pair, PBS Only. Capture antibody: 84078-3-PBS. Detection antibody: 84078-1-PBS. Standard: Eg1070. Range: 1.563-100 ng/mL

Cytometric bead array standard curve of MP00992-2, CD36 Recombinant Matched Antibody Pair, PBS Only. Capture antibody: 84078-2-PBS. Detection antibody: 84078-3-PBS. Standard: Eg1070. Range: 3.125-100 ng/mL