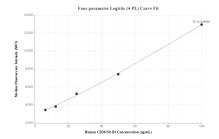

## Selected Validation Data

Cytometric bead array standard curve of MP00992-2, CD36 Recombinant Matched Antibody Pair, PBS Only. Capture antibody: 84078-2-PBS. Detection antibody: 84078-3-PBS. Standard: Eg1070. Range: 3.125-100 ng/mL