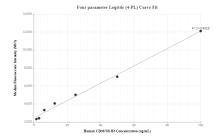

## Selected Validation Data

Cytometric bead array standard curve of MP00992-1, CD36 Recombinant Matched Antibody Pair, PBS Only. Capture antibody: 84078-3-PBS. Detection antibody: 84078-1-PBS. Standard: Eg1070. Range: 1.563-100 ng/mL