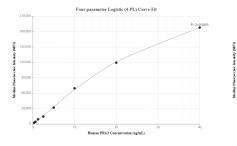

## Selected Validation Data

Cytometric bead array standard curve of MP01017-1, PRG3 Recombinant Matched Antibody Pair, PBS Only. Capture antibody: 84075-1-PBS. Detection antibody: 84075-4-PBS. Standard: Ag12706. Range: 0.313-40 ng/mL Cytometric bead array standard curve of MP01017-3, PRG3 Recombinant Matched Antibody Pair, PBS Only. Capture antibody: 84075-2-PBS. Detection antibody: 84075-4-PBS. Standard: Ag12706. Range: 0.313-20 ng/mL