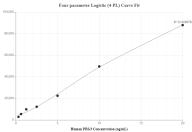

## Selected Validation Data

Cytometric bead array standard curve of MP01017-1, PRG3 Recombinant Matched Antibody Pair, PBS Only. Capture antibody: 84075-1-PBS. Detection antibody: 84075-4-PBS. Standard: Ag12706. Range: 0.313-40 ng/mL Cytometric bead array standard curve of MP01017-3, PRG3 Recombinant Matched Antibody Pair, PBS Only. Capture antibody: 84075-2-PBS. Detection antibody: 84075-4-PBS. Standard: Ag12706. Range: 0.313-20 ng/mL