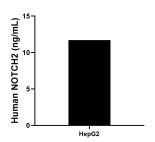

The mean NOTCH2 concentration was determined to be 11.7 ng/mL in HepG2 cell extract based on a 1.0 mg/mL extract load.

Cytometric bead array standard curve of MP01016-1, NOTCH2 Recombinant Matched Antibody Pair, PBS Only. Capture antibody: 84074-3-PBS. Detection antibody: 84074-2-PBS. Standard: Ag29413. Range: 0.156-20 ng/mL.