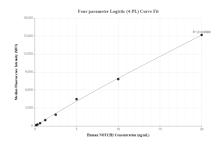

The mean NOTCH2 concentration was determined to be 11.7 ng/mL in HepG2 cell extract based on a 1.0 mg/mL extract load.

Cytometric bead array standard curve of MP01016-1, NOTCH2 Recombinant Matched Antibody Pair, PBS Only. Capture antibody: 84074-3-PBS. Detection antibody: 84074-2-PBS. Standard: Ag29413. Range: 0.156-20 ng/mL.

Cytometric bead array standard curve of MP01016-2, NOTCH2 Recombinant Matched Antibody Pair, PBS Only. Capture antibody: 84074-3-PBS. Detection antibody: 84074-1-PBS. Standard: Ag29413. Range: 0.156-20 ng/mL