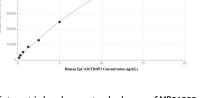

R^2=0.9992

Cytometric bead array standard curve of MP01009-2, EPCAM Recombinant Matched Antibody Pair, PBS Only. Capture antibody: 84073-5-PBS. Detection antibody: 84073-4-PBS. Standard: Eg1370. Range: 0.156-20 ng/mL