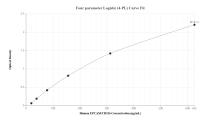

# Selected Validation Data

Sandwich ELISA standard curve of MP01009-4, Human EPCAM/CD326 Recombinant Matched Antibody Pair - PBS only. 84073-7-PBS was coated to a plate as the capture antibody and incubated with serial dilutions of standard Eg1370. 84073-4-PBS was HRP conjugated as the detection antibody. Range: 19.5-625 pg/mL

R^2=0.9992

Cytometric bead array standard curve of MP01009-2, EPCAM Recombinant Matched Antibody Pair, PBS Only. Capture antibody: 84073-5-PBS. Detection antibody: 84073-4-PBS. Standard: Eg1370. Range: 0.156-20 ng/mL