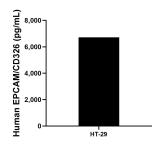

The mean EPCAM/CD326 concentration was determined to be 492922.2 pg/mL in HT-116 cell extract based on a 2.0 mg/mL extract load.

HT-29 were cultured in DMEM supplemented with 10% fetal bovine serum, 2.5 mM L-glutamine, 100 U/mL penicillin, and 100  $\mu$  g/mL streptomycin sulfate. An aliquot of the cell culture supernate was removed, assayed for human EPCAM/CD326, and measured 6718.5 pg/mL