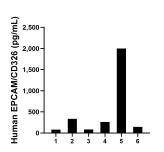

Serum of six individual healthy human donors was measured. The EPCAM/CD326 concentration of detected samples was determined to be 484.9 pg/mL with a range of 81.5-2002.2 pg/mL

er Logistic (4-PL) Curve Fit