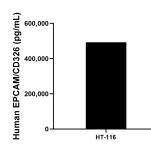

The mean EPCAM/CD326 concentration was determined to be 492922.2 pg/mL in HT-116 cell extract based on a 2.0 mg/mL extract load.

HT-29 were cultured in DMEM supplemented with 10% fetal bovine serum, 2.5 mM L-glutamine, 100 U/mL penicillin, and 100  $\mu$  g/mL streptomycin sulfate. An aliquot of the cell culture supernate was removed, assayed for human EPCAM/CD326, and measured 6718.5 pg/mL