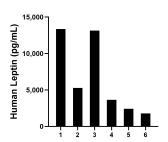

Serum of six individual healthy human donors was measured. The Leptin concentration of detected samples was determined to be 6602.2 pg/mL with a range of 1788.2-13350.2 pg/mL

Cytometric bead array standard curve of MP00993-1, LEP Recombinant Matched Antibody Pair, PBS Only. Capture antibody: 84072-2-PBS. Detection antibody: 84072-4-PBS. Standard: Eg0834. Range: 0.313-20 ng/mL