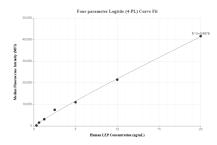

## **Selected Validation Data**

Sandwich ELISA standard curve of MP00993-1, Human Leptin Recombinant Matched Antibody Pair - PBS only. 84072-2-PBS was coated to a plate as the capture antibody and incubated with serial dilutions of standard Eg0834. 84072-4-PBS was HRP conjugated as the detection antibody. Range: 31.3-1000 pg/mL